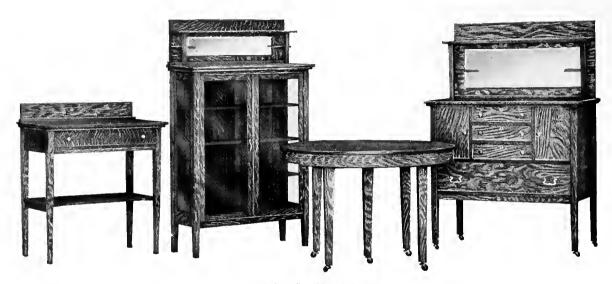

#### Library Set No. 578.

Table No. 523, Bookcase No. 541, Magazine Rack No. 558, Rocker No. 706, Chair No. 707½, Chair No. 707. Quartered Oak, Weathered and Early English. Weight 570 lbs.

#### Library Set No. 578. Price \$137.00.

| Table                 | 32.00 Rocker   | Price \$24.00      |
|-----------------------|----------------|--------------------|
| Bookcase              | 36.00 Chair No | . 707½ Price 11.00 |
| Magazine Rack Price 1 | 10.00 Chair No | 707 Price 24.00    |